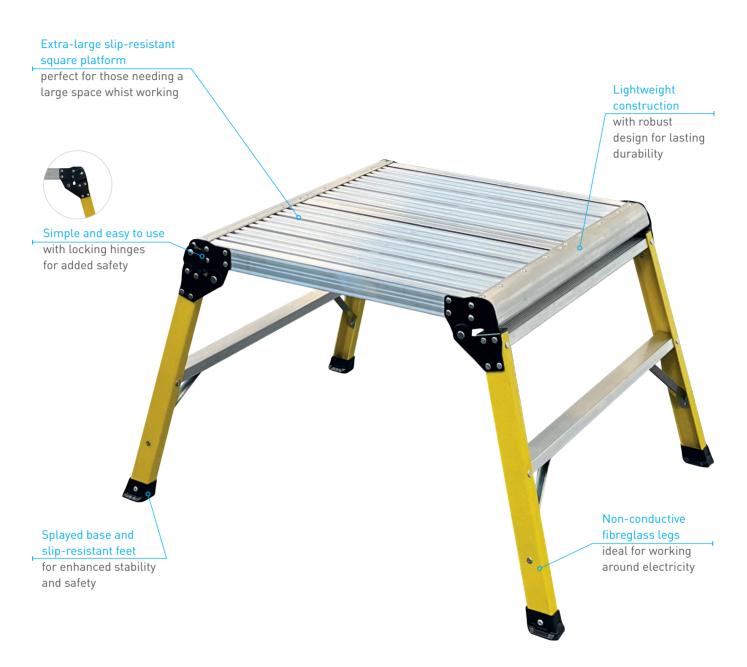

#### **Overview of benefits:**

- Fibreglass legs ideal for working around electricity
- Extra-large square platform for comfort and security
- Splayed base for maximum stability
- Compact folded dimensions for easy storage & transportation

## Fibreglass Hop-Up

# **Areas of application:**

- Perfect for the professionals who need a comfortable and spacious work surface for jobs on the site.
- Compact folded dimensions for easy storage and transportation.

| Product Code | Folded Dimensions  | Platform Size | Platform Height | Safe Working Height* | Weight |
|--------------|--------------------|---------------|-----------------|----------------------|--------|
|              | m                  | m             | m               | m                    | kg     |
| 100305       | 0.70 x 0.62 x 0.18 | 0.60 x 0.60   | 0.50            | 2.25                 | 6.2    |