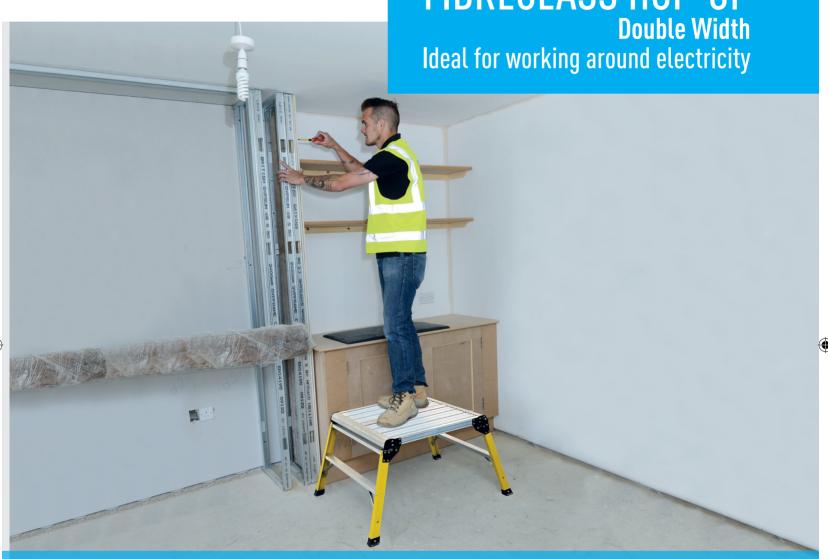

## Fibreglass Hop-Up

#### **Overview of benefits:**

- Fibreglass legs ideal for working around electricity
- Extra-large square platform for comfort and security
- Splayed base for maximum stability
- Compact folded dimensions for easy storage & transportation

# **Areas of application:**

- Perfect for the professionals who need a comfortable and spacious work surface for jobs on the site.
- Compact folded dimensions for easy storage and transportation.

| Product Code | Folded Dimensions  | Platform Size | Platform Height | Safe Working Height* | Weight |
|--------------|--------------------|---------------|-----------------|----------------------|--------|
|              | m                  | m             | m               | m                    | kg     |
| 100305       | 0.70 x 0.62 x 0.18 | 0.60 x 0.60   | 0.50            | 2.25                 | 6.2    |